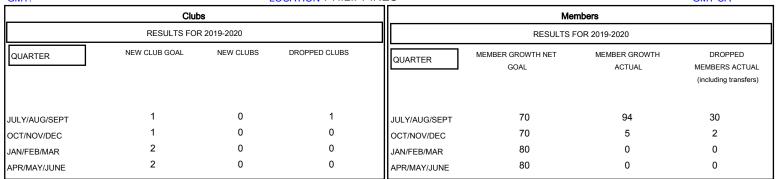

## MONTHLY MEMBERSHIP PROGRESS REPORT

## District 301D1

GMT: LOCATION PHILIPPINES GMT CA







| DROPPED CLUBS: 1  DROPPED MEMBERS |         | 21 CLUBS OF 53 ADDED 1 OR MORE<br>NEW MEMBERS | GENDER DISTRIB  MALE  FEMALE    | 838 (47.72%)<br>918 (52.28%) |     |
|-----------------------------------|---------|-----------------------------------------------|---------------------------------|------------------------------|-----|
| DECEASED                          | 0       | CLICK HERE FOR CUMULATIVE  MEMBERSHIP DATA    | TOTAL FAMILY UNIT MEMBERS       |                              | 671 |
| CLUB CANCELLED OTHER              | 0<br>32 |                                               | FAMILY MEMBERS PAYING HALF DUES |                              | 395 |
| TOTAL                             | 32      |                                               | 5525