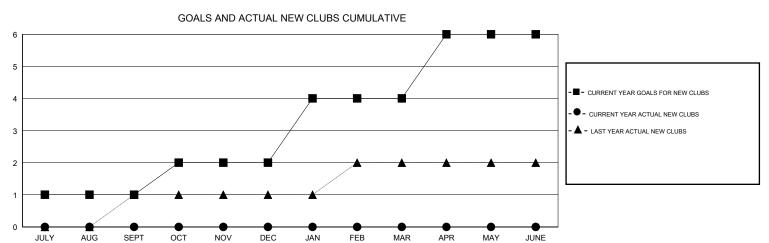

## MONTHLY MEMBERSHIP PROGRESS REPORT

## District 301D1

GMT: LOCATION PHILIPPINES GMT CA







| DROPPED CLUBS: 1  DROPPED MEMBERS |         | 21 CLUBS OF 53 ADDED 1 OR MORE<br>NEW MEMBERS | GENDER DISTRIB  MALE  FEMALE    | 838 (47.72%)<br>918 (52.28%) |     |
|-----------------------------------|---------|-----------------------------------------------|---------------------------------|------------------------------|-----|
| DECEASED                          | 0       | CLICK HERE FOR CUMULATIVE  MEMBERSHIP DATA    | TOTAL FAMILY UNIT MEMBERS       |                              | 671 |
| CLUB CANCELLED OTHER              | 0<br>32 |                                               | FAMILY MEMBERS PAYING HALF DUES |                              | 395 |
| TOTAL                             | 32      |                                               | 5525