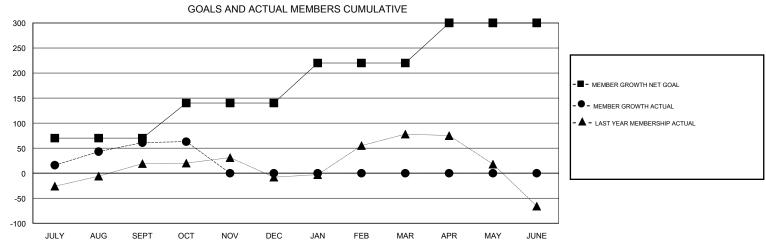

## MONTHLY MEMBERSHIP PROGRESS REPORT

## District 301D1

GMT: LOCATION PHILIPPINES GMT CA







| DROPPED CLUBS: 1  DROPPED MEMBERS |         | 21 CLUBS OF 53 ADDED 1 OR MORE<br>NEW MEMBERS | GENDER DISTRIB  MALE  FEMALE    | 838 (47.72%)<br>918 (52.28%) |     |
|-----------------------------------|---------|-----------------------------------------------|---------------------------------|------------------------------|-----|
| DECEASED                          | 0       | CLICK HERE FOR CUMULATIVE  MEMBERSHIP DATA    | TOTAL FAMILY UNIT MEMBERS       |                              | 671 |
| CLUB CANCELLED OTHER              | 0<br>32 |                                               | FAMILY MEMBERS PAYING HALF DUES |                              | 395 |
| TOTAL                             | 32      |                                               | 5525                            |